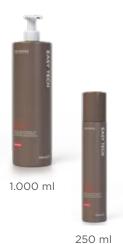

#### Preparing **Shampoo**

with Ceramides I, III, VI, Hyaluronic Acid, Collagen, Keratin and Probiotics

Scan for video tutorial

1.000 ml

This high pH pre-treatment shampoo with Hydrolyzed Collagen and Keratin effectively cleanses, eliminating oiliness and impurities. It encourages the hair cuticles to open, preparing the hair for subsequent treatments.

**PH:** 8.5 - 9.5

**Code:** VS16038