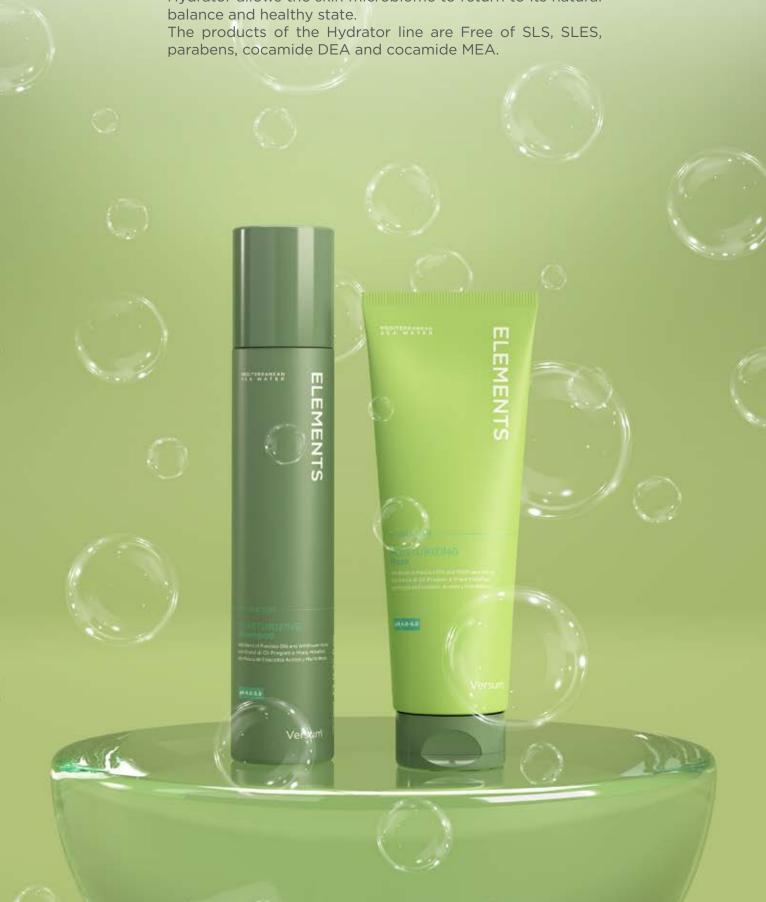

# **HYDRATOR**

#### Moisturizing

Professional line specifically **for dry and dehydrated hair**. It contains a Blend of Fine Oils, Wildflower Honey and Probiotics mixed with Mediterranean Sea Water that deeply nourishes and remineralizes the hair, leaving it soft and shiny. Hydrator allows the skin microbiome to return to its natural balance and healthy state.

#### Moisturizing **Shampoo**

with Blend of Precious Oils and Wildflower Honey

The formula enriched with Wildflower Honey, Argan Oil, Olive Oil and Linseed Oil gently cleanses and hydrates dry and frizzy hair. This shampoo gives hair amazing shine and softness.

#### Moisturizing **Mask**

250 ml

with Blend of Precious Oils and Wildflower Honey

The formula enriched with Wildflower Honey, Argan Oil, Olive Oil and Linseed Oil hydrates and makes dry hair more manageable, resulting in amazing shine and softness.