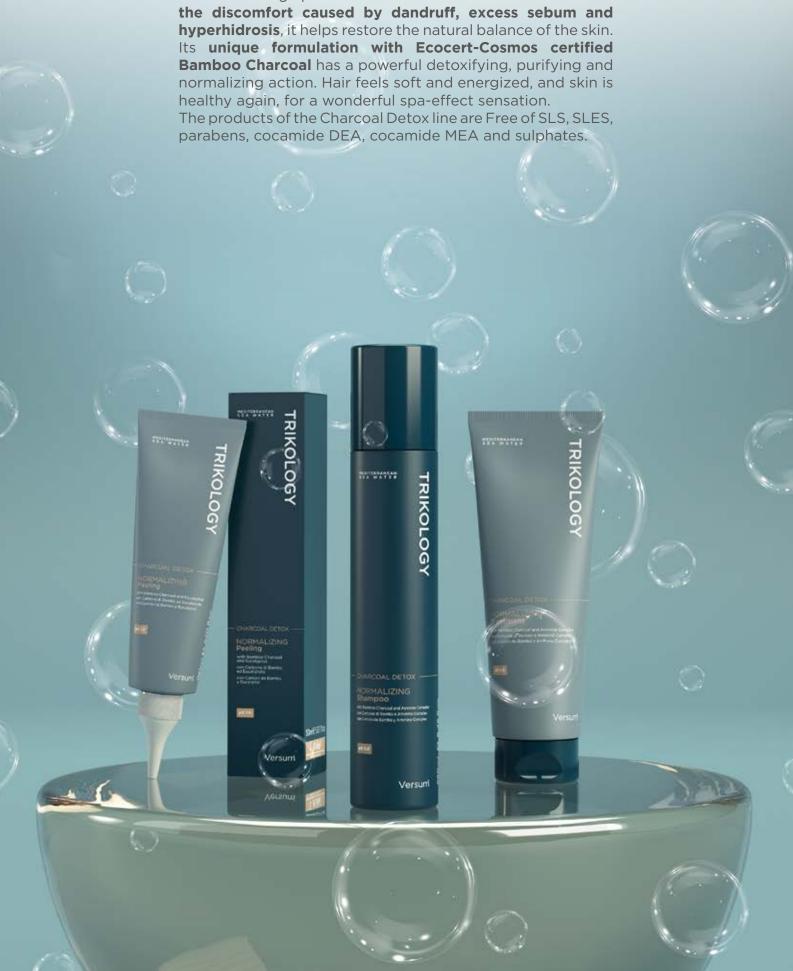

# CHARCOAL DETOX

## Normalizing

A normalizing professional line for the treatment of

#### **Carbone di Bambù Certificato Ecocert-Cosmos**

Bamboo Charcoal, 100% plant-based

Thanks to its versatility, Bamboo Charcoal means the solution to all the most common skin anomalies can be provided in a single line of products. This ingredient is perfect for absorbing, treats hyperhidrosis and is ideal for scalps that get dirty frequently.

It purifies and removes excess sebum. It performs an exfoliating action, eliminating the unsightly problem of dandruff. And finally, it performs a thorough **detoxifying action** by removing all the external elements that can be deposited on the skin, through smog, the toxins present in the atmosphere and inside the body due to incorrect nutrition. Its wide range of functions makes it an ideal product, not just for those with obvious skin problems, but also those who want healthy skin and glossy, healthy hair.

#### Normalizing Peeling

with Bamboo Charcoal, Rosemary Oil, Lavender Oil and Eucalyptol

150 ml

The formula with Bamboo Charcoal and Eucalyptus re-balances the hydrolipidic film, removes impurities and purifies the skin, preparing it for subsequent treatment. Infuses a sense of freshness and well-being thanks to its pleasant perfume.

#### Normalizing **Shampoo**

with Bamboo Charcoal, Panthenol and Amino Complex

The formula with Bamboo Charcoal and Ammino Complex purifies and normalises skin with dandruff, excess sebum and irregularities. Soothes itching and gives a sense of well-being thanks to its pleasant perfume.

#### Normalizing **Treatment**

with Bamboo Charcoal, Panthenol, Vitamin B5 and Amino Complex

1.000 ml

normalizes skin impurities giving hair extreme hydration, softness and manageability. The sought-after perfume infuses a pleasant sense of well-

This detoxifying treatment with Bamboo Charcoal and Ammino Complex

Use: after rinsing off shampoo, massage in for 3 minutes, applying only to the roots. Massage in for 2 minutes and rinse.

Active principles: Panthenol nourishes the hair while the Amino Complex, a combination of natural amino acids, tackles dandruff and excessive sebum