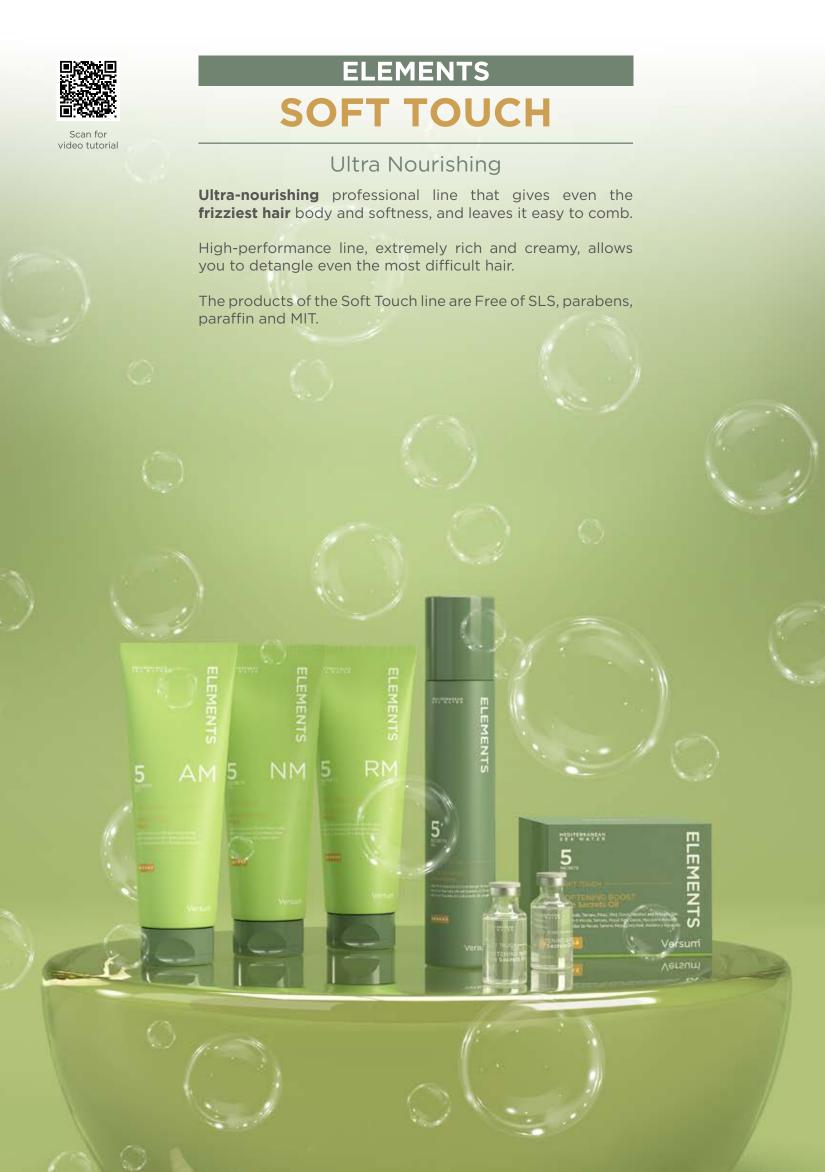

# **ELEMENTS**

Versum™ Elements offers four lines of hair treatments: Fusion, Hydrator, Power and Soft Touch, designed **to meet the needs of every hair type** through perfect beauty rituals to restore it to its natural condition of **health and splendor**.

The lines, made with the best active ingredients of phytotherapeutic origin that nature has to offer, combined in formulations designed in our laboratories, aim to **enhance the beauty of the hair**.

SOFT TOUCH

#### Softening Shampoo

with Five Secrets Oil and Ginger Extract

The formula with Ginger Extract performs a delicate and purifying cleansing action, whilst the exclusive Five Secrets Oil - a precious blend of Marula, Tamanu, Pequi, King Coconut and Hazelnut Oils - gives extreme nourishment to the hair fiber, limiting dehydration.

**PH:** 5.5 - 6.5

Code: 250 ml VS16012 | 1000 ml VS16011

with Five Secrets Oil and Avocado Oil

4x20 ml

This product combines the properties of Marula, Tamanu, Pequi, King Coconut, Hazelnut and Avocado Oils in an extraordinary beauty treatment that excellently nourishes and adds shine, elasticity and combability to your hair.

#### Nourishing **Mask**

with Five Secrets Oil and Royal Jelly

Pequi, King Coconut and Hazelnut Oils - and Royal Jelly nourishes and strengthens the hair fiber, leaving hair extremely silky, shiny and manageable. Performs an effective anti-frizz action.

#### Repairing **Mask**

with Five Secrets Oil and Goji Berries

The formula with Five Secrets Oil - a precious blend of Marula, Tamanu, Pequi, King Coconut and Hazelnut Oils - and Goji Berries repairs and restores the hair structure, leaving hair extremely soft and manageable. Performs an effective anti-frizz action.

#### Anti-frizz **Mask**

250 ml

with Five Secrets Oil and Shea Butter

The rich formula with Five Secrets Oil - a precious blend of Marula, Tamanu, Pequi, King Coconut and Hazelnut Oils - and Shea Butter performs a deep anti-frizz action. The formula rich in vitamins A and E hydrates and repairs the fiber, restoring the hair's natural elasticity.