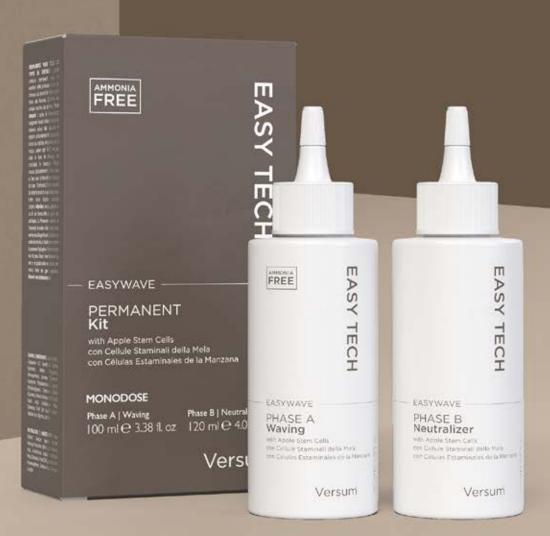

# **EASY WAVE**

#### Permanent Kit

Safer formula, without the smell of ammonia. Its special formulation makes it suitable for all hair types: natural, colored, and with highlights. Thanks to this unique formula, you can achieve both intense and soft curls by adjusting the size and quantity of curlers used.

#### Easy Wave Permanent Kit

with Apple Stem Cells

PHASE A 100 ml PHASE B 120 ml Perm for all hair types. Permanent waving liquid with excellent protective effect for hair, guaranteeing a strong and long-lasting curl. Contains Apple Stem Cells.

**Use:** after shampooing, dab away any excess water, wrap the hair with rollers and apply the liquid evenly through every strand, starting from the nape. Leave in for 5-20 minutes depending on hair type, checking the curling. Then, rinse thoroughly with lukewarm water and set with the Neutralizer (leave in for 10 minutes). A preliminary test is recommended to avoid any sensitive skin reaction.

**Active principles:** Stem Cells stimulate the production of key fibrous proteins, like collagen and elastin, providing a protective effect for hair during treatment.

Kit Code: VS16065