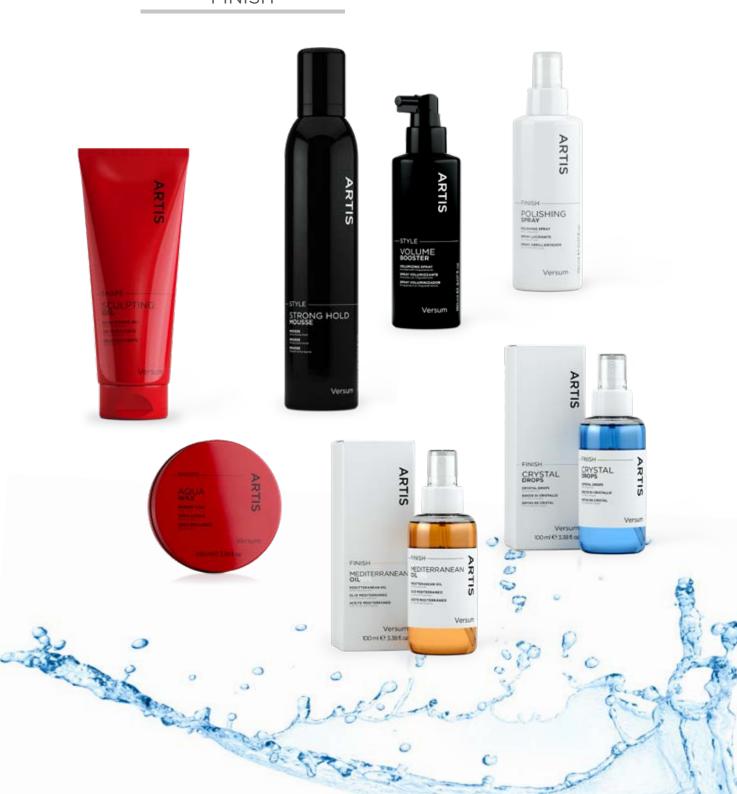

# Finish

#### Styling and Finishing

#### Make every style memorable with the perfect final touch.

The line includes all the oils, which can be used both on wet hair to hydrate and on dry hair to create shine.

These products are joined by sprays with or without gas, the perfect tools for adding the final finishing touches to whatever style you want to achieve.