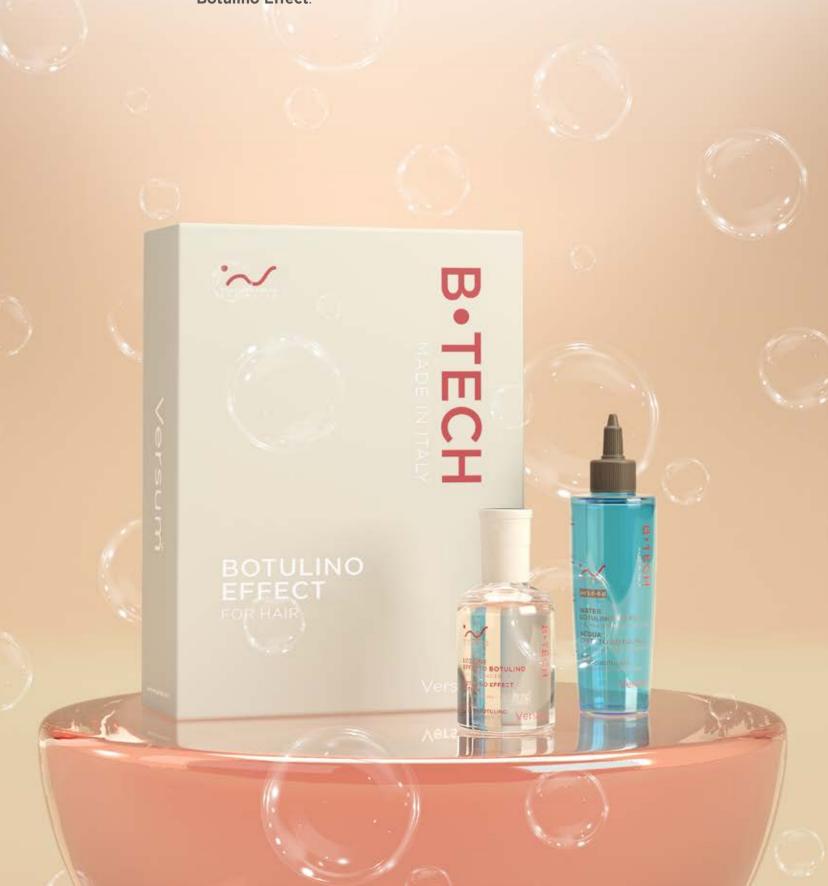

# **B-TECH**

#### **Botulino Effect**

Professional lifting-effect line **for damaged, brittle and weak hair**. Mediterranean Sea Water combined with Ceramides I, III and VI, Collagen and Keratin perform a deep strengthening, anti-inflammatory and remineralizing action, leaving the hair full-bodied, soft and extremely elastic with an **immediate Botulino Effect**.

#### Botulino Effect Water

#### with Mediterranean Sea Water

150 ml

Technical solution to be combined with B-Tech Botulino Effect Lotion to obtain a creamy emulsion with a lifting effect on the hair. With remineralizing, strengthening and anti-bacterial Mediterranean Sea Water.

#### **Botulino Effect Lotion**

#### with Ceramides I, III, VI, Collagen and Keratin

50 ml

Restructuring lotion specifically for treating tired, brittle and damaged hair. It combines a functional blend that provides a filling and plumping effect similar to Botulin, transforming the preparation into a real hair lift. With Ceramides I, III, VI, Collagen and Keratin, that increase elasticity and help repair damaged hair.

Botox Effect Water and Botox Effect Lotion they can be ordered in the elegant B-Tech Box.

Code: sold only in the Botox Effect Kit with code RO98