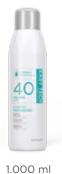

#### Easy Oxy Emulsion Cream 5, 10, 20, 30, 40 vol

with Cashmere Protein and Hyaluronic Acid

1.000 ml

Stabilized oxidizing cream that allows for cosmetically perfect results in coloring and bleaching services, thanks to its formula enriched with Cashmere Protein and Hyaluronic Acid.

**Code:** 5 vol VS26020; 10 vol VS26021; 20 vol VS26022; 30 vol VS26023; 40 vol VS26024