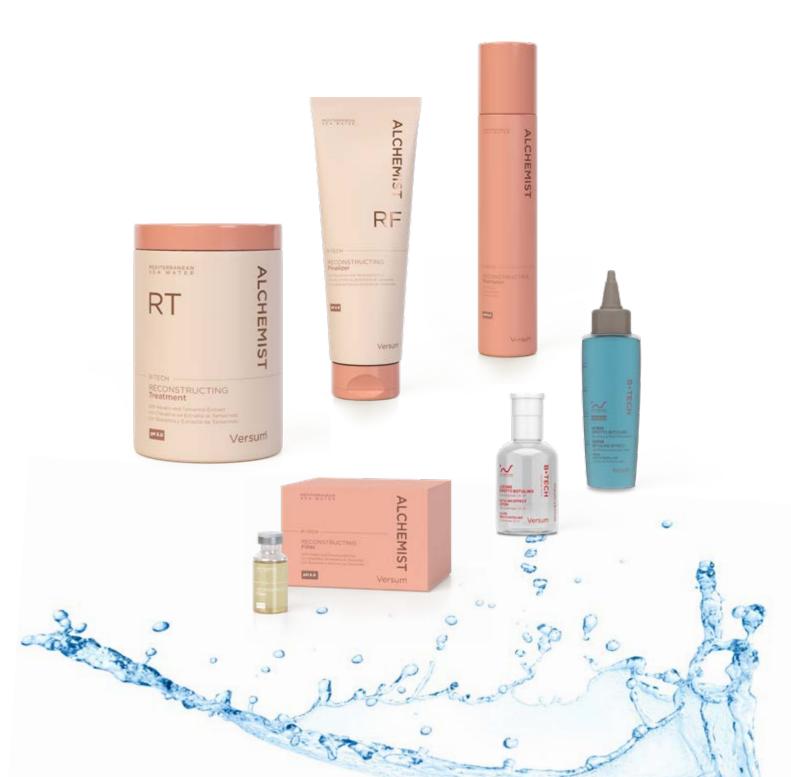

# **ALCHEMIST**

Versum<sup>™</sup> Alchemist offers two highly innovative lines dedicated to **hair reconstruction**, R-Tech and B-Tech. Thanks to their unique formulations with a base of Oxy Keratin, Prodew<sup>™</sup> 500, Collagen and Hyaluronic Acid, they are designed to deeply reconstruct and restructure the hair from the inside, making it visibly stronger, healthier, shinier and silkier, right from the first application.

#### Reconstructing

**Deep reconstruction** capable of repairing every part of the hair, developed by exploiting an innovative 100% natural protein called Oxy Keratin. This special Keratin, granted to Versum in a world exclusive, reconstructs the hair from the disulfide bonds of the amino acid chains that make it up, thanks to its impressive ability to bond to human proteins. From the first treatment, it stops the hair's tendency to break, resulting in visibly stronger, healthier and more dynamic. The products of the R-Tech line are Free of SLS, SLES, parabens, cocamide DEA, cocamide MEA, silicones, paraffin, PEG and MIT.

#### Reconstructing **Shampoo**

with Oxy Keratin and natural surfactants

The exclusive formula using Keratin derived from a circular economy, patented by the CNR National Research Council of Italy, gently cleanses and reinforces the hair strand, making it stronger and more resilient.

#### Reconstructing Filler

with Oxy Keratin, Prodew™ 500 and Tamarind Extract

9x20 ml

The exclusive formula using Keratin derived from a circular economy, patented by the CNR National Research Council of Italy, rebuilds disulphide bonds and strengthens the internal structure of the hair strand. Leaves hair visibly stronger and healthier.

#### Reconstructing **Treatment**

with Oxy Keratin, Wheat Germ Oil and Tamarind Extract

1.000 ml

The exclusive formula using Keratin derived from a circular economy, patented by the CNR National Research Council of Italy, repairs the hair's cuticle leaving the strand compact and shiny, restores body and seals split ends.

#### Reconstructing **Finalizer**

with Oxy Keratin, Marula Oil, King Coconut Oil and Tamarind Extract

1.000 ml

of the reconstruction treatment deeply hydrates hair leaving it ultra shiny, surprisingly velvety and silky to the touch.

#### Reconstructing **Pink Foam**

with Keratin and Hyaluronic Acid

200 ml

Body and hair restructuring cream in a pink foam. It works to repair hair breakage thanks to the circular economy Keratin in the formula.