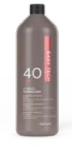

#### Easy Oxy Emulsion Cream 5, 10, 20, 30, 40 vol

with Cashmere Protein and Hyaluronic Acid

1.000 ml

Stabilized oxidizing cream that allows for cosmetically perfect results in coloring and bleaching services, thanks to its formula enriched with Cashmere Protein and Hyaluronic Acid.

**Code:** 5 vol VS26020; 10 vol VS26021; 20 vol VS26022; 30 vol VS26023; 40 vol VS26024