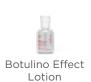

#### **Botulino Effect Lotion**

#### with Ceramides I, III, VI, Collagen and Keratin

50 ml

Restructuring lotion specifically for treating tired, brittle and damaged hair. It combines a functional blend that provides a filling and plumping effect similar to Botulin, transforming the preparation into a real hair lift. With Ceramides I, III, VI, Collagen and Keratin, that increase elasticity and help repair damaged hair.

**Principi attivi:** Ceramides I, III, VI, Collagen and Keratin increase elasticity and help repair damaged hair. Ceramides and Collagen are naturally occurring elements that ensure the elasticity and freshness of tissues, a true elixir of eternal youth. While these ingredients act on the outside of the hair, creating a film that protects from external agents and makes it impervious to moisture, Keratin acts on the inside, repairing breaks in the cuticle layer and plumping up the cortex. The hair will then appear fuller, stronger, shinier and silkier.