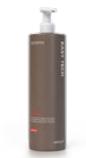

#### Preparing **Shampoo**

with Ceramides I, III, VI, Hyaluronic Acid, Collagen, Keratin and Probiotics

Scan for video tutorial

1.000 ml

This high pH pre-treatment shampoo with Hydrolyzed Collagen and Keratin effectively cleanses, eliminating oiliness and impurities. It encourages the hair cuticles to open, preparing the hair for subsequent treatments.

**PH:** 8.5 - 9.5

**Code:** VS16038